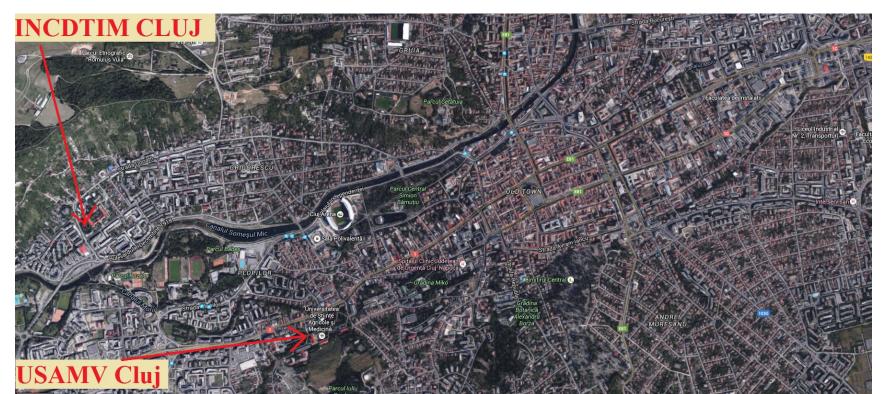

# Clusterul AgroTransilvania - research locations -

#### 2 locations:

USAMV Cluj University of Agricultural Sciences and Veterinary Medicine Cluj-Napoca

**INCDTIM** National Institute for Research and Development of Isotopic and Molecular Technologies

- facilities -