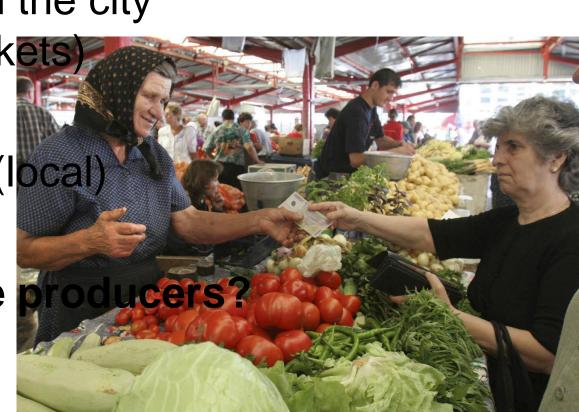

## **Producer**

- < 2 hectares (3/4 of total), 13% of area</p>
- > > 100 hectares (0,3% of total), almost 50% of area
- > 99% individual farms (associative forms?)

how to meet the consumer?

## Consumer

Concentration on the city
(super/bypermarkate)

(super/hypermarkets)

> Self-consume

Asking for more (local)

how to meet the producers?