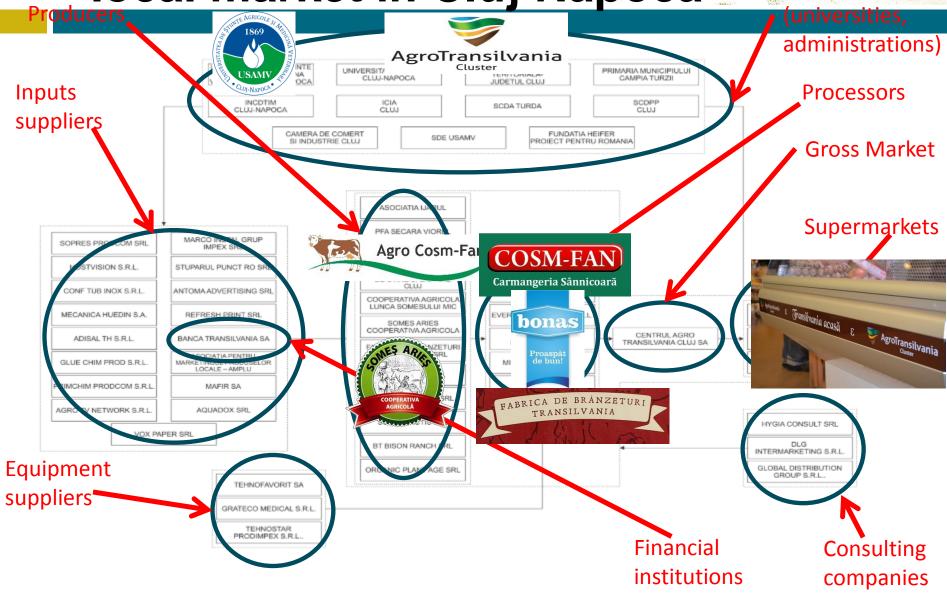

# Clusterul AgroTrans - members -

- members -

Bucurest

20 fondators members 65+ members at the moment MARIFLOR PRODUCM S.R.L. TEHNOFAVORIT SA \* MAFIR SA COOPERATIVA AGRICOLI LUNCA SOMESULUI MIC Județul Sălaj FABRICA DE BRÂNZETUR EXPORT S.R.L. . COSM-PAN CARMANGERIE SRL . GLUE CHIM PROD S.R.L. · CENTRUL AGRO TRANSILVANIA CLUJ S A . GRATECO MEDICAL S.R.L. MECANICA HUEDIN S.A. BONAS IMPORT EXPORT S.R.L. ASOCIATIA PENTRU MARKETINGUL PRODUSELOR LOCALE- AMPLU · PRIMCHIM PRODCOM S.R.L. · HOSTVISION S.R.L. · ADISAL THIS R L . TEHNO STAR PRODIMPEX S.R.L. · AQUADOX S.R.L. · ASOCIATIA LIABUL UNITATEA ADMINISTRATIV TERITORIALA. JUDETUL CLUJ · UNIVERSITATEA DE STIINTE AGRICOLE SI MEDICINA VETERINARA CLUJ-NAPOCA UNIVERSITATEA TEHNICA CLUJ-NAPOCA. CAMERA DE COMERT SI INDUSTRIE · MIB PRODCOM S.R.L. Județul Cluj EVEREST PRODSERV S.R.L. · ONCOS PROD S.R.L. . FUNDATIA HEIFER PROIECT PENTRU ROMANIA · XAMUS IMPORT EXPORT S.R.L. BANCA TRANSILVANIA SA . FOOD TRANSILVANIA MARKET SRL . STUPARUL PUNCT RO SRL . INSTITUTUL NATIONAL DE CERCETARE DEZVOLTARE PENTRU TEHNOLOGII IZOTOPICE SI MOLECULARE CLUJ NAPOCA SOMES ARIES
 COOPERATIVA AGRICOLA TAF PRESOIL SRL · REFRESH PRINT SRL . CONFITUBINOX B.R.L. . SUPER LACTIS SRL . INSTITUTUL DECERCETARI PENTRU INSTRUMENTATIE \* AGROTURDEAN ANALITICA CLUJ-NAPOCA IMPEX S.R.L. CONSILIUL LOCAL AGRO TV NETWORK CAMPIA TURZII ANTOMA ADVERTISING · SOPRES SRL . VOX PAPER SRL HYGIA CONSULT S.R.L. \* DLG INTERMARKETING SRIL · STATIUNEA DIDACTICA EXPERIMENTALA - USAMV ASOCIATIA CRESCATORILOR · STATIUNEA DE CERCETARE DEZVOLTARE PENTRU DE OVINE CAPRINE CLUJ SCHIOUVER'S CITY · CRAMALA SALINA LA ARCKI WIJ AC DXUP JAY X SRL